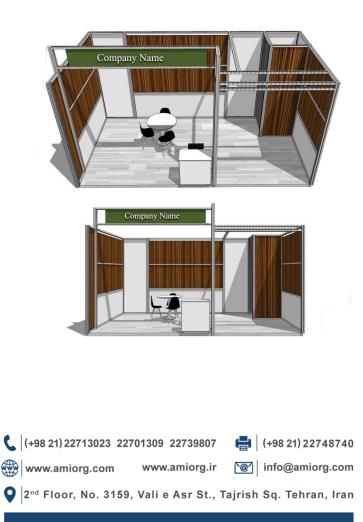

 Standard Space Include: 2 chairs, a table (CIP) , a cooler water, a counter, a jacked chair, a trash bin, a locked closet, carpet, electricity, Fascia

 Maxima Space include: (booth construct based on asked participants design from glass and aluminum) parquet floor, a VIP furniture set, a TV set, a refrigerator, a tea maker, print graphic designs of participants to 20 meters.

 Exclusive Space include: (construct special design which participants asked from chipboard and wood) parquet floor, a VIP & CIP furniture set, a TV set, a refrigerator, a cooler water, Flower decoration