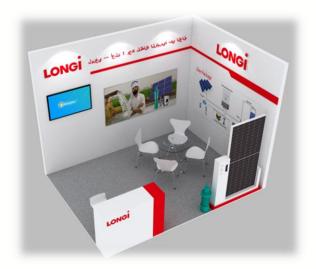

 Exclusive Space include: (construct special design which participants asked from chipboard and wood) parquet floor, a VIP & CIP furniture set, a TV set, a refrigerator, a cooler water, Flower decoration