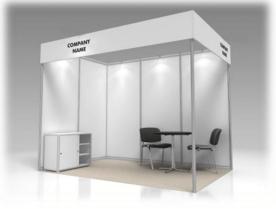

 Standard Space Include: 2 chairs, a table (CIP) , a cooler water, a counter, a jacked chair, a trash bin, a locked closet, carpet, electricity, Fascia

 Maxima Space include: (booth construct based on asked participants design from glass and aluminum) parquet floor, a VIP furniture set, a TV set, a refrigerator, a tea maker, print graphic designs of participants to 20 meters.