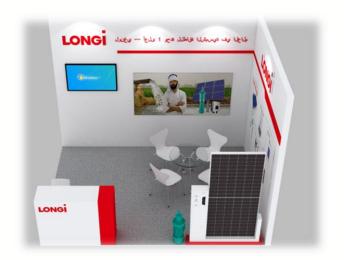

 Standard Space Include: 2 chairs, a table (CIP) , a cooler water, a counter, a jacked chair, a trash bin, a locked closet, carpet, electricity, Fascia

 Maxima Space include: (booth construct based on asked participants design from glass and aluminum) parquet floor, a VIP furniture set, a TV set, a refrigerator, a tea maker, print graphic designs of participants to 20 meters.